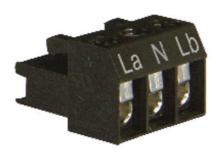

## Tone table

| Tone and light selection on terminal |   |    |                                   |  |
|--------------------------------------|---|----|-----------------------------------|--|
| La                                   | N | Lb | Tone and light synchronized       |  |
| Х                                    | X |    | pulsing tone / LED flashing light |  |
| X                                    | × | X  | continuous tone / steady light    |  |
| I                                    |   |    |                                   |  |