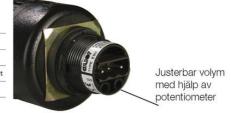

EDG-EDM panel mount buzzer – LED control light continuous tone and steady light separately switchable

- well distinguishable tone types via terminal selectable (ELG)
- volume also in mounted condition infinitely adjustable
- LED control light high brightness, maintenance free
- PLC fit (leakage/inrush current)
- for mounting in Ø 22 mm and 30,5 mm bore holes (with adapter)