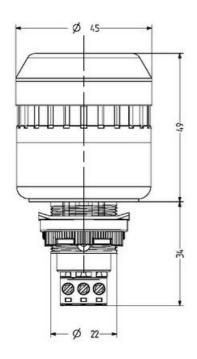

## PRODUCT DESCRIPTION

The E series of panel mounted LED buzzers offers a high quality and flexible signalling solution.

- universally useable panel mount buzzer with LED control light
- sizes Ø 65 mm Ø 45 mm
- · models:

EDG-EDM panel mount buzzer – LED control light continuous tone and steady light separately switchable

- well distinguishable tone types via terminal selectable (ELG)
- volume also in mounted condition infinitely adjustable
- LED control light high brightness, maintenance free
- PLC fit (leakage/inrush current)
- for mounting in Ø 22 mm and 30,5 mm bore holes (with adapter)